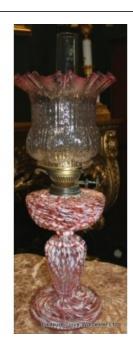

Treasure Trove Worcester 50 Barbourne Road, Worcester, Worcestershire WR1 1JA.

Early Victorian Glass Duplex Burner Oil Lamp £0.00

| n : .     | \(\alpha\) \(\begin{array}{cccccccccccccccccccccccccccccccccccc                                        |
|-----------|--------------------------------------------------------------------------------------------------------|
| Period    | Victorian                                                                                              |
| Glass     | Pink & white                                                                                           |
| Burner    | Duplex, brass, made in England                                                                         |
| Height    | 58cm / 23"                                                                                             |
| Condition | Good condition commensurate with age. Two inch crack to the bottom of the shade (no structural impact) |

Here we present for sale a handsome genuine early 19th century oil lamp, with original body, shade and chimney.