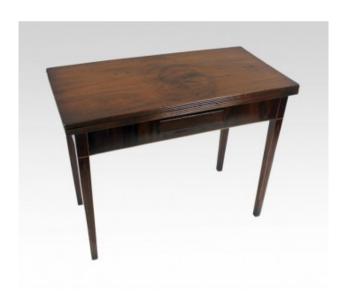

Late Georgian Inlaid Mahogany Card Table £0.00

| Width  | 91.5 cm | 36 in     |
|--------|---------|-----------|
| Depth  | 45.5 cm | 18 in     |
| Height | 72.5 cm | 28 1/4 in |

| Period    | c.1820                                                                                                                                           |
|-----------|--------------------------------------------------------------------------------------------------------------------------------------------------|
| Wood      | Mahogany                                                                                                                                         |
| Inlay     | Satinwood                                                                                                                                        |
| Condition | Good condition Sound structure. Some marks to finish commensurate with age, recent french polishing. Some repair, old drawer filled to the front |

Period mahogany card table with satinwood stringing to the tapering legs.

চীঞ্জানুবুঙিনান্তঃ ierhingnd teallow the top to fold over and present a surface traditionally used for Attractive, useful occasional table