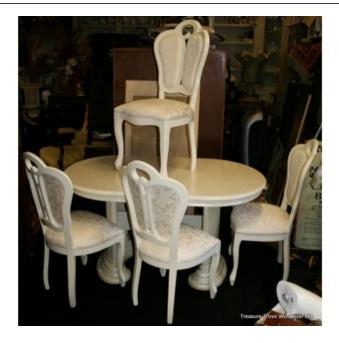

## Italian Cream Dining Table & Chairs

£0.00

## Italian Cream Dining Table & Chairs

| Table | Length | 146cm  | 57 1/2" |
|-------|--------|--------|---------|
|       | Width  | 85cm   | 33 1/2" |
|       | Height | 76.5cm | 30 1/4" |

| Chairs | Width               | 50cm  | 19 3/4" |
|--------|---------------------|-------|---------|
|        | Height (to toprail) | 104cm | 41"     |
|        | Height (to seat)    | 51cm  | 20"     |

| Style      | Italian       |  |
|------------|---------------|--|
| Finish     | Italian white |  |
| Chairs     | 4             |  |
| Upholstery | Damask        |  |

Treasure Trove Worcester 50 Barbourne Road, Worcester, Worcestershire WR1 1JA.