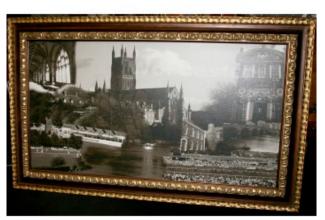

## Treasure Trove Worcester 50 Barbourne Road, Worcester, Worcestershire WR1 1JA.

£250.00

| Medium    | Print, canvas on board                                                     |
|-----------|----------------------------------------------------------------------------|
| Frame     | 142 x 87 cm / 56 x 34 1/4 in                                               |
| Subject   | Worcester city                                                             |
| Frame     | Set in quality heavy gilt frame                                            |
| Condition | Very good condition. One or two small marks to frame commensurate with age |

Interesting montage of Worcester set in attractive heavy frame Ready to hang.

UK mainland delivery quoted, or collection available from Worcester, WR1 1JA.

Please enquire for overseas delivery costs.