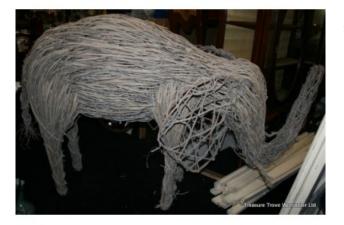

## Large Willow Garden Elephant

£0.00

## Large Willow Garden Elephant

| Composition | Willow                |
|-------------|-----------------------|
| Subject     | Elephant              |
| Length      | 173cm / 68"           |
| Width       | 68cm / 27"            |
| Height      | 119cm / 47"           |
| Condition   | Very good, ex-display |

Here we offer a lovely large hand made willow elephant.

Ideal as a centrepiece in the garden, and suitable for training climbing plants over as a permanent feature.

Also happy in the home, and could even be painted for maximum effect.