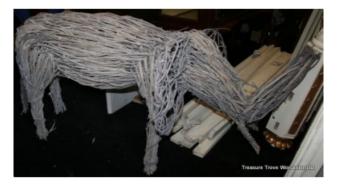

## **Small Willow Garden Elephant**

| Composition | Willow                |
|-------------|-----------------------|
| Subject     | Elephant              |
| Length      | 137cm / 54"           |
| Width       | 70cm / 27 1/2"        |
| Height      | 65cm / 25 1/2"        |
| Condition   | Very good, ex-display |

Here we offer a lovely large hand made willow elephant.

Ideal as a centrepiece in the garden, and suitable for training climbing plants over as a permanent feature.

Also happy in the home, and could even be painted for maximum effect.