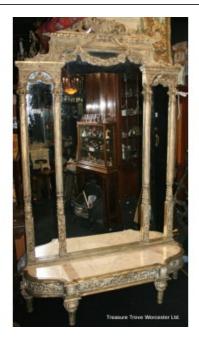

Treasure Trove Worcester 50 Barbourne Road, Worcester, Worcestershire WR1 1JA.

Carved Wood 8ft Ornate Mirror on Low Marble Topped Console Table

£0.00

## Carved Wood 8ft Ornate Mirror on Low Marble Topped Console Table

| Width                  | 158cm | 62"     |
|------------------------|-------|---------|
| Depth                  | 45cm  | 17 1/2" |
| Height (to marble top) | 41cm  | 16"     |
| Full height            | 245cm | 96"     |

|             | Console table & mirror |  |
|-------------|------------------------|--|
| Composition | Carved wood            |  |
| Finish      | Washed gilt            |  |
| Marble      |                        |  |

Top quality ornate carved wood mirror on table.

Finished in a French antique style swept gilt, this is a top quality piece of superior proportions

Treasure Trove Worcester 50 Barbourne Road, Worcester, Worcestershire WR1 1JA.

standing 8ft tall.

Very good condition commensurate with age.

FREE UK Mainland Delivery.

Please enquire for overseas shipping costs.