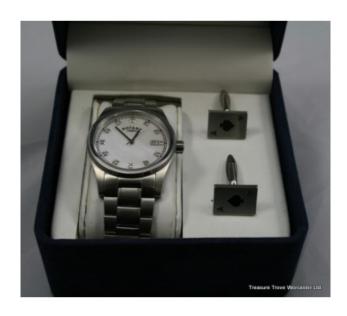

## Treasure Trove Worcester 50 Barbourne Road, Worcester, Worcestershire WR1 1JA.

Rotary Stainless Steel Wristwatch & Cufflinks £0.00

| Maker     | Rotary                                                                                                           |
|-----------|------------------------------------------------------------------------------------------------------------------|
| Dial      | Mother of pearl, diameter 30mm                                                                                   |
| Movement  | Swiss, 17 jewels winding movement                                                                                |
| Strap     | Stainless steel                                                                                                  |
| Weight    | 111.9g                                                                                                           |
| Lugs      | 20mm                                                                                                             |
| Condition | Very good: fully working, light scratches. Complete with Ace of Spades cufflinks and original presentation case. |