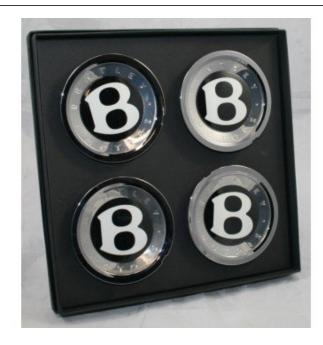

Treasure Trove Worcester 50 Barbourne Road, Worcester, Worcestershire WR1 1JA.

Bentley Self Levelling Wheel Badges £0.00

Full set of four genuine Bentley Self Levelling Wheel Badges

blattorisea Beinlegt de alersplete with presentation box, lever key for removing wheel centres and card for free fitting at

Really good reduction on these. New the wheel badges are around £550 and the valve covers £30. Minor wear to item cases.

A fantastic set for the discerning car owner.

These fit most Bentley models, but we would advise you check the internet to confirm they are suitable for your car. We are not a motor parts dealer so would not be able to answer model specific questions.