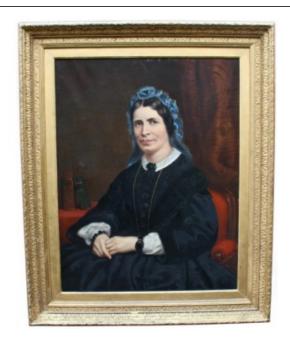

## Treasure Trove Worcester 50 Barbourne Road, Worcester, Worcestershire WR1 1JA.

Mid Victorian Portrait of a Lady by W.R.Waters 1877

£1,500.00

| Medium    | Oil on canvas                                                                                          |
|-----------|--------------------------------------------------------------------------------------------------------|
| Artist    | W.R.Waters                                                                                             |
| Frame     | 97.5 x 118 cm / 38 1/4 x 46 1/2 in                                                                     |
| Period    | Mid Victorian, dated 1877                                                                              |
| Signed    | Signed in red 'W.R.Waters 1877'                                                                        |
| Frame     | Set in heavy gilt frame                                                                                |
| Condition | Good condition. Craquelure to the surface, minor nicks to paint. Frame has wear commensurate with age. |

Here we are pleased to offer a grand portrait dated 1877 by the British painter W.R.Waters. Set in a fine quality commensurate gilt frame Ready to hang.

Treasure Trove Worcester 50 Barbourne Road, Worcester, Worcestershire WR1 1JA.