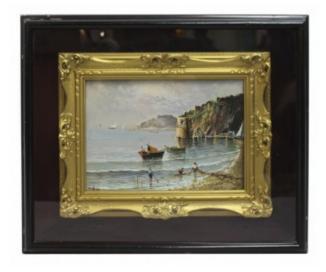

Treasure Trove Worcester 50 Barbourne Road, Worcester, Worcestershire WR1 1JA.

Neapolitan Seascape by Elio Amoroso Oil on Board c.1950

£0.00

| Period    | Mid 20th c., c.1950, Italian                                                |
|-----------|-----------------------------------------------------------------------------|
| Artist    | Elio Amoroso (Neapolitan, 20th c.), signed by the artist to the bottom left |
| Medium    | Oil on board                                                                |
| Size      | Frame measures 42.5 x 36 cm / 16<br>3/4 x 14 in                             |
| Frame     | Set in gilt frame & mounted in velvet lined glazed ebonized case            |
| Condition | Very good condition commensurate with age. Ready to hang                    |

Fine & pleasing mid 20th century Italian oil painting by Elio Amoroso.

Mounted in high quality cased frame, ready to hang.

Treasure Trove Worcester 50 Barbourne Road, Worcester, Worcestershire WR1 1JA.