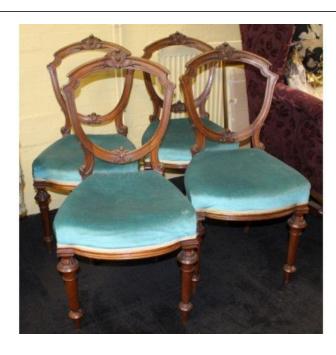

Set of 4 Edwardian Carved Walnut Upholstered Chairs

£0.00

| Width                | 45 cm | 17 1/2 in |
|----------------------|-------|-----------|
| Depth                | 45 cm | 17 1/2 in |
| Height (to top rail) | 90    | 35 1/2 in |

|           | Set of 4                              |  |
|-----------|---------------------------------------|--|
| Wood      | Walnut                                |  |
| Seats     | Upholstered, blue                     |  |
| Condition | ndition Good condition commensurate w |  |
|           | age. Some marks to frame. Some        |  |
|           | staining to seats                     |  |

Nice quality carved walnut Edwardian dining chairs

Set of 4

Good condiiton

Treasure Trove Worcester 50 Barbourne Road, Worcester, Worcestershire WR1 1JA. Telephone: + 44 (0)1905 799928 Email: lordcooke@treasuretroveworcester.com