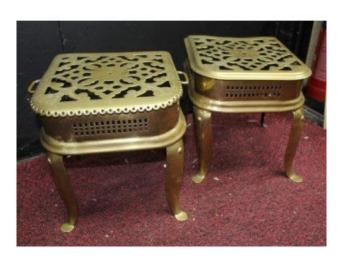

## Pair of Antique Early 19th c. Pierced Brass Footmen Trivets

£0.00

| Width  | 33 cm | 13 in     |
|--------|-------|-----------|
| Depth  | 33 cm | 13 in     |
| Height | 34 cm | 13 1/2 in |

| Period      | Georgian                                                                    |
|-------------|-----------------------------------------------------------------------------|
| Composition | Brass                                                                       |
|             | Very good condition. Some marks, 'dinks' etc. commensurate with age and use |

Offered for sale a very nice quality close pair of period brass footmen.

Some differences between the two but a close match

Treasure Trove Worcester 50 Barbourne Road, Worcester, Worcestershire WR1 1JA. Telephone: + 44 (0)1905 799928 Email: