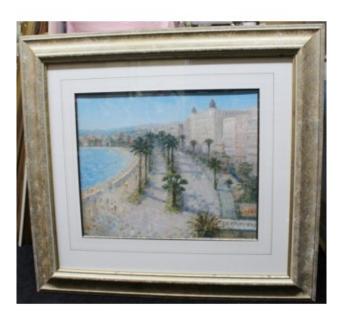

## Treasure Trove Worcester 50 Barbourne Road, Worcester, Worcestershire WR1 1JA.

Fine Painting Cannes Riviera Landscape by Laszlo Ritter (Hungarian, 1937 - 2003)

£0.00

| Medium    | Oil on canvas on board                                                    |
|-----------|---------------------------------------------------------------------------|
| Artist    | Laszlo Michael Ritter (Hungarian, 1937 - 2003)                            |
| Frame     | 98.5 x 90 cm / 38 3/4 x 35 1/2 in                                         |
| Subject   | Landscape, Riviera                                                        |
| Frame     | Mounted and set behind glass in quality contemporary frame, ready to hang |
| Condition | Very good condition commensurate with age                                 |

Fine quality seascape by listed Hungarian 20th century artist Laszlo Ritter

Removed from a fine country house on the Worcestershire-Herefordshire border.