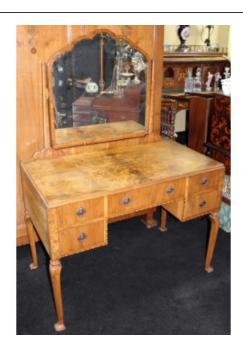

## Treasure Trove Worcester 50 Barbourne Road, Worcester, Worcestershire WR1 1JA.

Fine Art Deco 1930's Walnut Dressing Table with Mirror by Gaylayde

£0.00

| Period    | Genuine Art Deco c.1930                    |  |
|-----------|--------------------------------------------|--|
| Wood      | Walnut with inlaid motifs                  |  |
| Condition | Good condition. Some fading                |  |
|           | commensurate with age. Some minor          |  |
|           | scratches. Nice aged patina, could be      |  |
|           | repolished to a 'redder' colour if desired |  |

| Offered for sale a very nice quality genuine Art Deco dressing table         |
|------------------------------------------------------------------------------|
| Dressing table with central pivoted mirror, five drawers.                    |
| Please see other lsitings for further items from this Gaylayde bedroom suite |
|                                                                              |