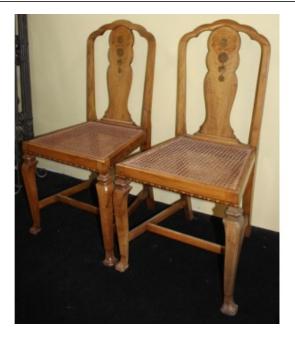

## TREASURE TROVE

Treasure Trove Worcester 50 Barbourne Road, Worcester, Worcestershire WR1 1JA.

Pair of 1930's Art Deco Occasional Chairs by Gaylayde

£0.00

| Period    | Genuine Art Deco c.1930               |
|-----------|---------------------------------------|
| Wood      | Walnut with inlaid motifs             |
| Condition | Very good condition commensurate with |
|           | age. Nice mellow patina               |

| Width          | 46 cm | 18 in     |
|----------------|-------|-----------|
| Depth          | 42 cm | 16 1/2 in |
| Height         | 90 cm | 35 1/2 in |
| Height to seat | 43 cm | 17 in     |

Offered for sale a very nice quality pair of Art Deco chairs