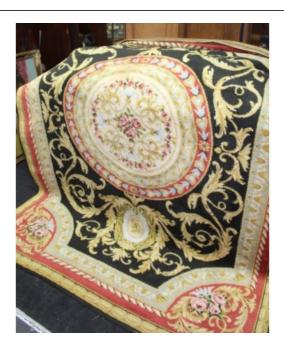

## Treasure Trove Worcester 50 Barbourne Road, Worcester, Worcestershire WR1 1JA.

Large Aubusson Style Rug 9 1/2 x 7 ft £0.00

| Origin     | Aubusson style                                                                                           |
|------------|----------------------------------------------------------------------------------------------------------|
| Dimensions | 290 x 200 cm / 9 ft 6 1/4 x 6 ft 10 3/4                                                                  |
|            | in                                                                                                       |
| Condition  | Some wear. Nice colours. Fraying to edges as pictured. Some staining that would probably come out with a |
|            | good steam clean                                                                                         |

Nice quality large vintage Aubusson style rug.

Removed from a grand house in Herefordshire.

Lovely rug for the money, some wear.