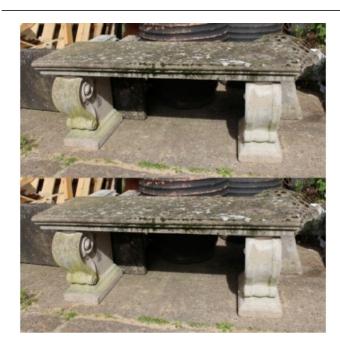

## Pair of Reconstituted Stone Weathered Garden Benches

£0.00

| Style       | Classical                                              |
|-------------|--------------------------------------------------------|
| Composition | Reconstituted stone                                    |
| Width       | 123 cm / 48 1/4 in                                     |
| Depth       | 45 cm / 17 3/4 in                                      |
| Height      | 50 cm / 19 3/4 in                                      |
| Condition   | Good condition commensurate with age, weathered finish |

Very heavy

Breaks down into three; two sides and top

This listing is for the pair of benches

Fully secure palletized carriage quoted.

Treasure Trove Worcester 50 Barbourne Road, Worcester, Worcestershire WR1 1JA. Telephone: + 44 (0)1905 799928 Email: lordcooke@treasuretroveworcester.com