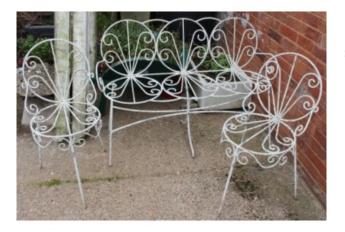

Treasure Trove Worcester 50 Barbourne Road, Worcester, Worcestershire WR1 1JA.

Vintage Three Piece Metal Garden Suite Seating Seat & Chairs

£0.00

| Width  | 125 cm | 49 1/4 in |
|--------|--------|-----------|
| Depth  | 42 cm  | 16 1/2 in |
| Height | 88 cm  | 34 1/2 in |

| Width  | 44 cm | 17 1/4 in |
|--------|-------|-----------|
| Depth  | 41 cm | 16 1/4 in |
| Height | 86 cm | 34 in     |

| Composition | Metal                                                                                                |  |
|-------------|------------------------------------------------------------------------------------------------------|--|
| Finish      | White, peeling                                                                                       |  |
| Condition   | Good condition commensurate with age.<br>Paint peeling as pictured, would be very<br>nice re-painted |  |

Nice quality three piece metal garden set.