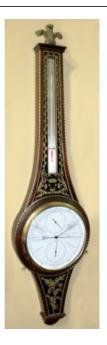

Treasure Trove Worcester 50 Barbourne Road, Worcester, Worcestershire WR1 1JA.

Comitti of London Limited Edition Prince of Wales Barometer

£0.00

| Period          | Late 20th c.                                                      |
|-----------------|-------------------------------------------------------------------|
| Maker           | Comitti of London                                                 |
| Limited Edition | 10 of 50, brass plaque to the reverse                             |
| Width           | 27 cm / 10 1/2 in                                                 |
| Height          | 101 cm / 39 3/4 in                                                |
| Case            | Mahogany brass inlaid case                                        |
| Condition       | Very good condition, one or two small marks commensurate with age |

Fine late 20th c. limited edition aneroid wheel barometer by Comitti of London.