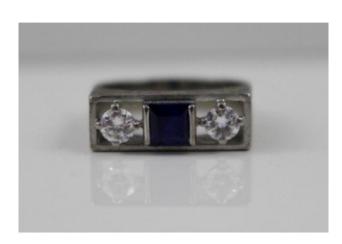

## Sapphire & Diamond Three Stone White Gold Ring

£995.00

| Stone        | Sapphire & diamonds                                                                                                                                                                                                                                |
|--------------|----------------------------------------------------------------------------------------------------------------------------------------------------------------------------------------------------------------------------------------------------|
| Sapphire     | Square step cut blue sapphire, measuring 4.67 x 4.6 x 3.25 mm. Estimated weigth 0.70 metric carat, medium blue in colour, included with some colour zoning                                                                                         |
| Diamonds     | Pair of four claw set diamonds; one modern round brilliant cut measuring 3.83 x 3.8 x 2.22 mm, one early brilliant cut diamond measuring 3.79 x 3.77 x 2.09 mm. Estimated total weight 0.37 metric carat, colour assessed G-I, Clarity assessed VS |
| Ring         | Open rectangular plain polished border head. Bark textured white rectangular cross sectioned shoulders and side profile. White gold shank. No hallmark; stamped WG18ct, testing as 14ct throughout                                                 |
| Total weight | 6.39 g                                                                                                                                                                                                                                             |
| Ring size    | L 1/2 (UK), 6 (US)                                                                                                                                                                                                                                 |
| Condition    | Very good condition commensurate                                                                                                                                                                                                                   |

Treasure Trove Worcester 50 Barbourne Road, Worcester, Worcestershire WR1 1JA.

Telephone: + 44 (0)1905 799928 Email: lordcooke@treasuretroveworcester.com

| with age                                                               |   |  |  |
|------------------------------------------------------------------------|---|--|--|
| •                                                                      | I |  |  |
|                                                                        |   |  |  |
|                                                                        |   |  |  |
| Good looking Art Deco style mid/late 20th c. sapphire and diamond ring |   |  |  |
| Good looking Art Deco Style mid/late 20th c. sapprine and diamond mig  |   |  |  |
|                                                                        |   |  |  |
|                                                                        |   |  |  |
|                                                                        |   |  |  |