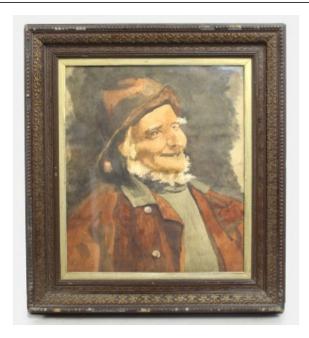

## Treasure Trove Worcester 50 Barbourne Road, Worcester, Worcestershire WR1 1JA.

Antique Victorian Framed Watercolour of an Old Fisherman

£150.00

| Period    | Late Victorian, 1892                                                                   |
|-----------|----------------------------------------------------------------------------------------|
| Medium    | Watercolour                                                                            |
| Frame     | 45.5 x 50.5cm / 18 x 20in                                                              |
| Subject   | Portrait, old fisherman                                                                |
| Signed    | Unsigned                                                                               |
| Frame     | Set behind glass in commensurate period wooden frame                                   |
| Condition | Good condition commensurate with age. Some small sections of moulding missing to frame |