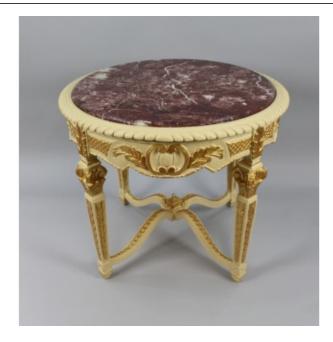

Treasure Trove Worcester 50 Barbourne Road, Worcester, Worcestershire WR1 1JA.

Decorative Painted Marble Topped Carved Wood Centre Table

£0.00

| Width  | 85 cm | 33 1/2 in |
|--------|-------|-----------|
| Height | 71 cm | 28 in     |

| Period | Late 20th c., antique style                                                                         |  |
|--------|-----------------------------------------------------------------------------------------------------|--|
|        | Carved wood with painted cream<br>and gilt decoration, red veined<br>marble top                     |  |
|        | Good condition. Sound structure.<br>Heavy marble top. Minor wear to<br>finish commensurate with age |  |

Decorative Painted Marble Topped Carved Wood Centre Table

Treasure Trove Worcester 50 Barbourne Road, Worcester, Worcestershire WR1 1JA.