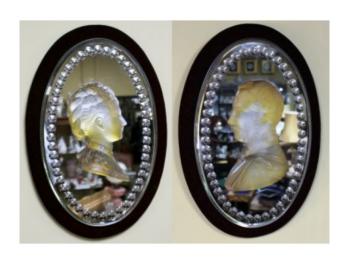

## Treasure Trove Worcester 50 Barbourne Road, Worcester, Worcestershire WR1 1JA.

Pair of Mid 19th c. Victoria & Albert Carved Crystal Mirrored Plaques

£895.00

| Period    | Mid 19th c.                                                                                      |
|-----------|--------------------------------------------------------------------------------------------------|
| Size      | 32 x 47 cm / 12 1/2 x 18 1/2 in                                                                  |
| Condition | Very good condition. Old glue can be seen through the carved crystal silhouettes. Fully original |

Carved crystal silhouettes of Queen Victoria and Prince Albert mounted on velvet framed mirrored backs

Free UK mainland delivery.

Please enquire for overseas delivery costs.