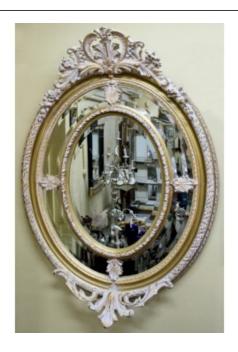

## Treasure Trove Worcester 50 Barbourne Road, Worcester, Worcestershire WR1 1JA.

Impressive Oval Carved Gilt Limed Oak Mirror £0.00

| Width  | 106 cm | 41 3/4 in |
|--------|--------|-----------|
| Height | 146 cm | 57 1/2 in |

| Period | Late 20th c.                                                         |  |
|--------|----------------------------------------------------------------------|--|
| •      | Carved wood body with gold leaf application. Bevelled glass          |  |
|        | Very good condition. Some light wear to finish commensurate with age |  |

Decorative heavy carved wood oval mirror

A lovely quality furnishing piece for any room

Treasure Trove Worcester 50 Barbourne Road, Worcester, Worcestershire WR1 1JA. Telephone: + 44 (0)1905 799928 Email: lordcooke@treasuretroveworcester.com