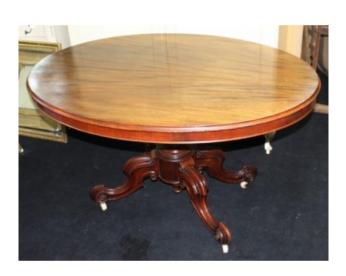

## Treasure Trove Worcester 50 Barbourne Road, Worcester, Worcestershire WR1 1JA.

Mahogany Late 19th c. Oval Table £0.00

| Тор    | 128 x 95 cm | 20 1/2 x 37 1/2 in |
|--------|-------------|--------------------|
| Height | 74 cm       | 29in               |

|           | Oval table                                 |
|-----------|--------------------------------------------|
| Period    | Mid/late Victorian                         |
| Wood      | Mahogany                                   |
| Condition | A few marks to wood commensurate with      |
|           | age. Some 'wobble' to legs where joints    |
|           | have loosened, a little attention required |

Nice quality Victorian oval loo table. Good colour, in need of some attention to leg wobble Tilt top with brass catch