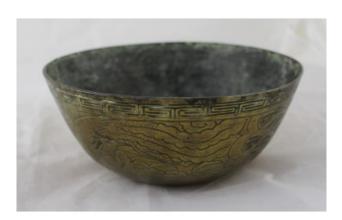

## Treasure Trove Worcester 50 Barbourne Road, Worcester, Worcestershire WR1 1JA.

Heavy Late 19th c./Early 20th c. Decorative Bronze Bowl Made in China

£75.00

| Top diameter | 20.5 cm | 8 in     |
|--------------|---------|----------|
| Height       | 9 cm    | 3 1/2 in |
|              |         |          |
|              |         |          |

|             | Late 19th c./early 20th c., made in China stamped to the underside |  |
|-------------|--------------------------------------------------------------------|--|
| Composition | Bronze                                                             |  |
|             | Good old condition. Unpolished as pictured, heavy                  |  |