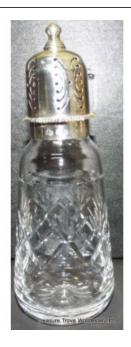

## Treasure Trove Worcester 50 Barbourne Road, Worcester, Worcestershire WR1 1JA.

Edwardian Cut Glass Crystal & Sterling Silver Sugar Dredger

£125.00

|              | Sugar Dredger                                                |
|--------------|--------------------------------------------------------------|
| Maker        | Elkington & Co Ltd                                           |
| Composition  | Sterling silver, fully hallmarked & cut glass crystal        |
| Hallmark     | Birmingham, 1912                                             |
| Height       | 18.5cm / 7 1/4in                                             |
| Total weight | 296.2g                                                       |
| Condition    | Good condition commensurate with age. Two minor dents to lid |