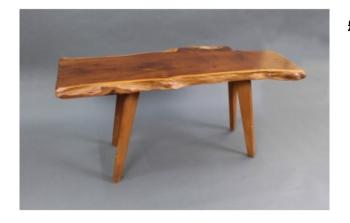

## Contemporary Rustic Style Elm Coffee Table

£0.00

| Width  | 92.5 cm / 36 1/2 in |
|--------|---------------------|
| Depth  | 35 cm / 13 3/4 in   |
| Height | 41 cm / 16 1/4 in   |

| Period    | Late 20th c.                                                               |
|-----------|----------------------------------------------------------------------------|
| Wood      | Elm                                                                        |
| Condition | Very good condition commensurate<br>with little use. Sharp edge to the top |
|           | as designed                                                                |

Elm coffee table.

Roughly cut polished top with four splayed legs

Treasure Trove Worcester 50 Barbourne Road, Worcester, Worcestershire WR1 1JA.