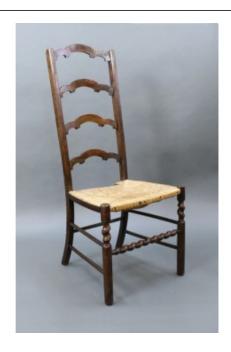

## Treasure Trove Worcester 50 Barbourne Road, Worcester, Worcestershire WR1 1JA.

Early 20th c. Beech Ladderback Occasional Chair with Rush Seat

£0.00

| Width  | 41 cm | 22 in     |
|--------|-------|-----------|
| Depth  | 37 cm | 23 in     |
| Height | 98 cm | 37 1/2 in |

| Period     | c.1930                                                                                                                         |
|------------|--------------------------------------------------------------------------------------------------------------------------------|
| Wood       | Beech                                                                                                                          |
| Upholstery | Rush seat                                                                                                                      |
| Condition  | Frame sound but delicate. Not suitable for any great weight. Some wear to frame and seat commensurate with age and as pictured |

Early 20th c. Beech Ladderback Occasional Chair with Rush Seat

Treasure Trove Worcester 50 Barbourne Road, Worcester, Worcestershire WR1 1JA. Telephone: + 44 (0)1905 799928 Email:

lordcooke@treasuretroveworcester.com