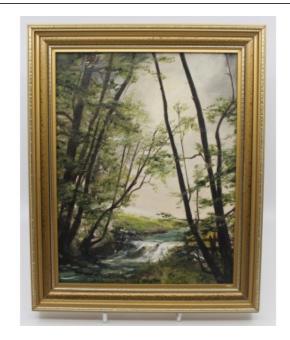

## Treasure Trove Worcester 50 Barbourne Road, Worcester, Worcestershire WR1 1JA.

Landscape Painting by Alan King of Malvern Oil on Board

£125.00

| Period    | Mid/late 20th c., dated to the reverse 1971                                               |
|-----------|-------------------------------------------------------------------------------------------|
| Artist    | Alan King (AKin of Malvern)                                                               |
| Medium    | Original Oil on board                                                                     |
| Size      |                                                                                           |
| Signed    | Signed bottom right 'Alan King'                                                           |
| Frame     | Set in contemporary gilt frame                                                            |
| Condition | Offered in good conditon. A few small marks to frame commensurate with age. Ready to hang |