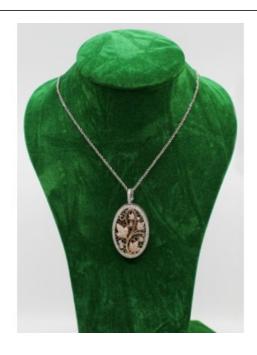

Treasure Trove Worcester 50 Barbourne Road, Worcester, Worcestershire WR1 1JA.

Diamond & 14ct Gold Oval Locket on Chain £2,500.00

| Period              | Late 20th c.                              |
|---------------------|-------------------------------------------|
| Composition         | Gold & diamonds                           |
| Dimensions (locket) | 2.5 x 4.5 x 1 cm                          |
| Total weight        | 12.5 g                                    |
| Condition           | Very good condition commensurate with age |

Oval white & rose gold locket with diamonds, carried on 20 inch chain

Free UK Mainland Delivery.

Treasure Trove Worcester 50 Barbourne Road, Worcester, Worcestershire WR1 1JA. Telephone: + 44 (0)1905 799928 Email: lordcooke@treasuretroveworcester.com