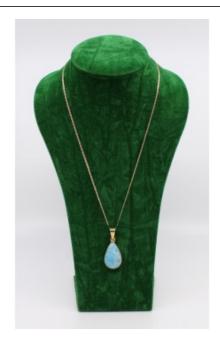

Treasure Trove Worcester 50 Barbourne Road, Worcester, Worcestershire WR1 1JA.

Blue Opal Pendant on 14ct Yellow Gold Chain £0.00

| Period       | 20th c.                                                                                      |
|--------------|----------------------------------------------------------------------------------------------|
| Pendant      | Blue opal cabochon, measures 1.5 x 2.5 cm. 14ct yellow gold mount, stamped 585, weight 5.1 g |
| Chain        | 14 ct yellow gold chain, stamped Italy, length 45 cm / 17 3/4 in, weight 2.1 g               |
| Total weight | 7.2 g                                                                                        |
| Condition    | Very good condition commensurate with age. Minimal wear, fully hallmarked                    |