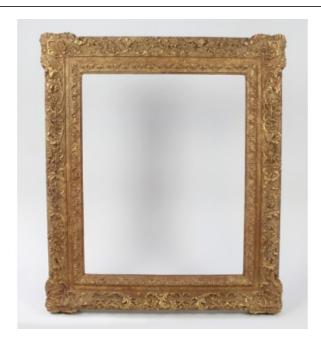

## Treasure Trove Worcester 50 Barbourne Road, Worcester, Worcestershire WR1 1JA.

Vintage Gilt Carved Wood Picture Frame £0.00

| Period                     | Mid/late 20th c., antique style, Italian                                                                                  |
|----------------------------|---------------------------------------------------------------------------------------------------------------------------|
| Frame size                 | 90 x 104.5 cm / 35 1/2 x 41 1/4 in                                                                                        |
| Interior (size of picture) | 61.5 x 76.5 cm / 2 1/4 x 30 in                                                                                            |
| Composition                | Carved wood                                                                                                               |
| Finish                     | Gold leaf on red bole                                                                                                     |
| Condition                  | Good condition commensurate with age. Some aged wear to gold leaf as pictured where gilt has rubbed to see red underneath |

Very nice quality large heavy carved wood gilt picture frame.