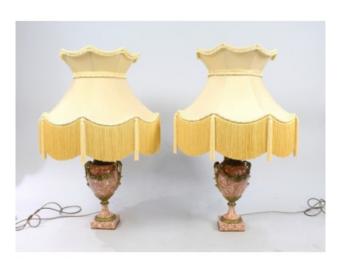

## Treasure Trove Worcester 50 Barbourne Road, Worcester, Worcestershire WR1 1JA.

Pair of Antique French Marble & Ormolu Table Lamps with Silk Shades

£0.00

| Period              | c.1890, French                            |
|---------------------|-------------------------------------------|
| Lamps               | Rouge marble with fine ormolu mounts      |
| Shades              | Hand made silk lined shades               |
| Width (shade)       | 56 cm / 22 in                             |
| Height (with shade) | 83 cm / 32 3/4 in                         |
| Condition           | Very good condition commensurate with age |

Very attractive pair of French pink marble French table lamps.

Ormolu handles and mounts to the whole.

Complete with contemporary very fine quality hand made silk shades