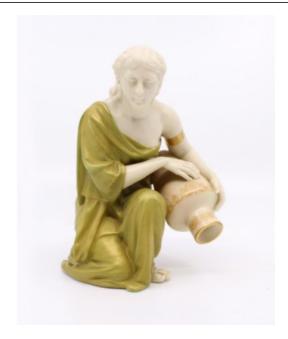

Treasure Trove Worcester 50 Barbourne Road, Worcester, Worcestershire WR1 1JA.

Royal Worcester Figurine 637 Kneeling Water Carrier 1910

£250.00

| Manufacturer | Royal Worcester                                     |
|--------------|-----------------------------------------------------|
| Date         | 1910                                                |
| Model number | 637                                                 |
| Height       | 14.5 cm / 5 3/4 in                                  |
| Backstamp    | First quality green backstamp with<br>date mark     |
| Condition    | Very good condition. No chips,<br>cracks or repairs |

Royal Worcester Figurine 637 Kneeling Water Carrier 1910

Modelled by James Hadley (1837-1903), model no. 637, green printed mark and date code

Treasure Trove Worcester 50 Barbourne Road, Worcester, Worcestershire WR1 1JA.