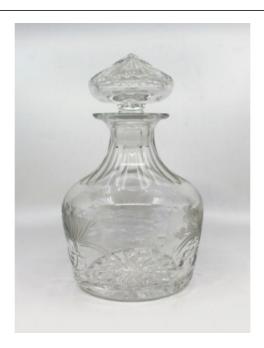

## Royal Brierley Cut Glass Honeysuckle Mushroom Shaped Decanter

£125.00

| Origin    | Vintage, 20th c., Royal Brierley,<br>Stourbridge, England   |
|-----------|-------------------------------------------------------------|
| Width     | 13 cm / 5 in                                                |
| Height    | 21 cm / 8 1/4 in                                            |
| Glass     | Cut glass                                                   |
| Condition | Very good condition. Minor light wear commensurate with age |

Cut glass crystal decanter

Made by Royal Brierley, Stourbridge. Makers stamp to the uunderside

Heavily cut glass with acid etched honeysuckle pattern

Mushroom shaped stopper

**Bulbous form** 

Suitable for spirits, liqueurs or fruit juices