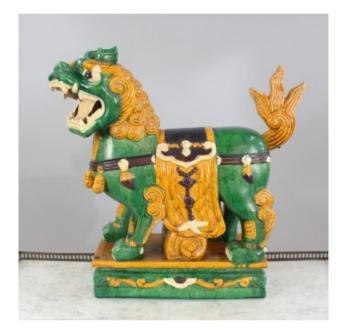

Treasure Trove Worcester 50 Barbourne Road, Worcester, Worcestershire WR1 1JA.

Vintage Ceramic Chinese Foo Dog Guardian Lion

£0.00

| Length | 49.5 cm | 19 1/2 in |
|--------|---------|-----------|
| Width  | 20 cm   | 8 in      |
| Height | 52 cm   | 20 1/2 in |

| Period      | Vintage, 20th c., Chinese                                                                                          |  |
|-------------|--------------------------------------------------------------------------------------------------------------------|--|
| Composition | Ceramic                                                                                                            |  |
|             | Offered in good condition. A few small<br>marks to dog and glaze. Chip to brow of<br>dog. Old glue to base of tail |  |

Good looking decorative Chinese guardian lion statue