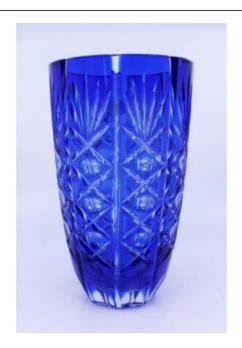

## Treasure Trove Worcester 50 Barbourne Road, Worcester, Worcestershire WR1 1JA.

English Vintage Blue Overlay Crystal Glass Vase

£175.00

| Period      | Mid/late 20th c.                        |
|-------------|-----------------------------------------|
| Origin      | Stourbridge, Engliand                   |
| Composition | Cut overlay crystal, blue               |
| Width       | 12 cm / 4 3/4 in                        |
| Height      | 20 cm / 8 in                            |
| Condition   | Very good condition commensurate with   |
|             | age. No chips, cracks or repairs. Light |
|             | scratches to base commensurate with age |