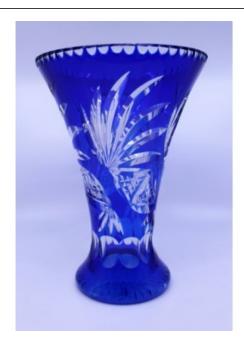

## Treasure Trove Worcester 50 Barbourne Road, Worcester, Worcestershire WR1 1JA.

Tall Mid 20th c. Stourbridge Blue Overlay Crystal Flower Vase

£250.00

| Period      | Mid/late 20th c.                      |
|-------------|---------------------------------------|
| Origin      | Stourbridge, England                  |
| Composition | Cut overlay crystal, blue             |
| Width       | 19.5 cm / 7 3/4 in                    |
| Height      | 27 cm / 10 1/2 in                     |
| Condition   | No chips, cracks or repairs. Light    |
|             | scratches to base commensurate with   |
|             | age. A small error cut to the top and |
|             | bottom as manufactured                |