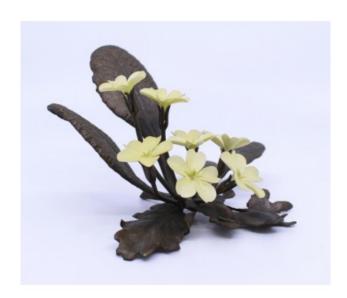

## Treasure Trove Worcester 50 Barbourne Road, Worcester, Worcestershire WR1 1JA.

Albany Flower Series Primrose £0.00

| Manufacturer | Albany Fine China Ltd England,<br>Worcester             |
|--------------|---------------------------------------------------------|
| Series       | Flower                                                  |
| Title        | Primrose                                                |
| Dimensions   | 15 x 16 x 10 (h) cm / 6 x 6 1/4 x 4 (h) in              |
| Condition    | Very good condition; free from chips, cracks or repairs |