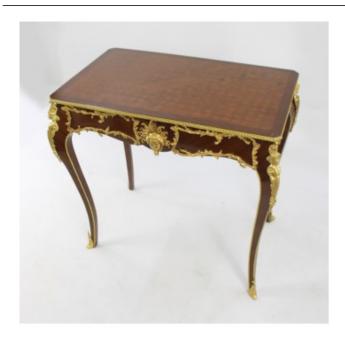

Treasure Trove Worcester 50 Barbourne Road, Worcester, Worcestershire WR1 1JA.

French Kingwood Rectangular Centre Table with Ormolu Mounts

£0.00

| Width  | 82 cm   | 32 1/4 in |
|--------|---------|-----------|
| Depth  | 51 cm   | 20 in     |
| Height | 77.5 cm | 30 1/2 in |

| Period    | Mid/late 20th c., French                     |  |
|-----------|----------------------------------------------|--|
| Wood      | Parquetry inlaid top                         |  |
| Condition | Good condition commensurate with age.        |  |
|           | Sound structure. A little wear to the top as |  |
|           | pictured. Mounts good                        |  |

French Kingwood and ormolu mounted rectangular centre table
Parquetry inlaid and crossbanded top above a maskhead frieze
Raised upon cabriole legs with gilt metal mounted scroll feet
A lovely quality piece of rich, elegant French furniture