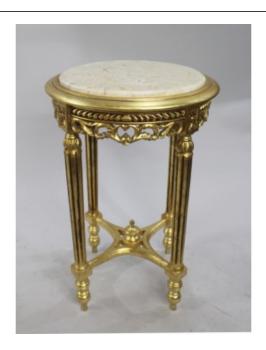

## Antique Style Circular Marble Topped Giltwood Lamp Table

£0.00

| Width           | 48 cm   | 19 in     |
|-----------------|---------|-----------|
| Marble diameter | 39.5 cm | 15 1/2 in |
| Height          | 72.5 cm | 28 1/2 in |

| Period | Late 20th c., antique style                                                                 |  |
|--------|---------------------------------------------------------------------------------------------|--|
|        | Hand carved wooden frame with applied gold leaf. Circular cream marble inset top            |  |
|        | Very good condition commensurate with age. Frame sound, marble top and finish in good order |  |

Offered for sale an elegant circular giltwood lamp table with inset marble top.