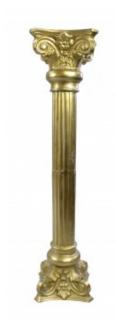

## Brass Effect Metal Corinthian Column Pedestal Stand

£0.00

| Width  | 31 cm  | 12 1/4 in |
|--------|--------|-----------|
| Depth  | 31 cm  | 12 1/4 in |
| Height | 131 cm | 51 1/2 in |

| Period     | Late 20th c., antique style              |  |
|------------|------------------------------------------|--|
| Decoration | Cast metal body with brass effect finish |  |
| Condition  | Good condition. Antiqued finish          |  |

Brass Effect Metal Corinthian Column Pedestal Stand

Good looking decorative furnishing pedestal in the form of a Corinthian column