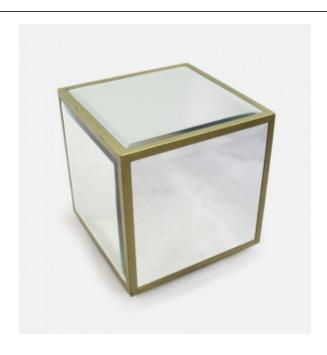

## Treasure Trove Worcester 50 Barbourne Road, Worcester, Worcestershire WR1 1JA.

Bevelled Mirror Display Cube £150.00

| Width        | 40 cm | 15 3/4 in |
|--------------|-------|-----------|
| Depth        | 40 cm | 15 3/4 in |
| <br>  Height | 42 cm | 16 1/2 in |

| Period    | Late 20th c.                   |  |
|-----------|--------------------------------|--|
|           | Bevelled mirror top. Painted   |  |
|           | ebonized wood body and legs    |  |
| Condition | Few light scratches to mirrors |  |

**Bevelled Mirror Display Cube** 

UK mainland delivery quoted.

Treasure Trove Worcester 50 Barbourne Road, Worcester, Worcestershire WR1 1JA. Telephone: + 44 (0)1905 799928 Email: lordcooke@treasuretroveworcester.com