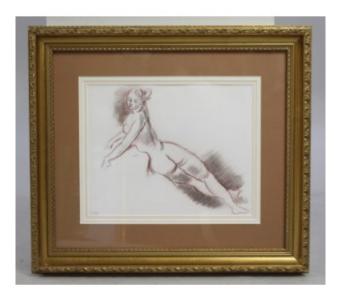

Treasure Trove Worcester 50 Barbourne Road, Worcester, Worcestershire WR1 1JA.

Original Red Chalk & Ink Nude Study Set in Gilt Frame

£150.00

| Period    | 20th century                                                                                   |
|-----------|------------------------------------------------------------------------------------------------|
| Artist    | Unknown, monogrammed TM                                                                        |
| Medium    | Red chalk on paper with ink wash                                                               |
| Size      | Frame measures 46 x 40.5 cm / 18<br>x 16 in                                                    |
| Frame     | Triple mounted & set behind glass in<br>good quality modern gilt frame                         |
| Condition | Picture in very good condition. Well<br>mounted & framed in clean gilt<br>frame. Ready to hang |