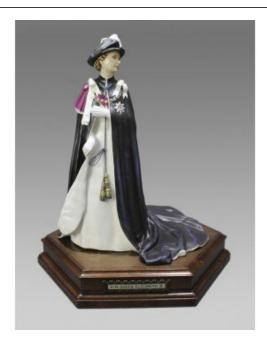

## Treasure Trove Worcester 50 Barbourne Road, Worcester, Worcestershire WR1 1JA.

Royal Worcester Elizabeth II by Ronald van Ruyckevelt

£0.00

| Manufacturer    | Royal Worcester, Made in England, 1976                                                        |
|-----------------|-----------------------------------------------------------------------------------------------|
| Modelled by     | Ronald van Ruyckevelt                                                                         |
| Series          | Queens Regnant                                                                                |
| Limited Edition | Produced in a limited numbered edition of 250, of which this is number 71                     |
| Height          | 36 cm / 14 in                                                                                 |
| Backstamp       | Royal Worcester                                                                               |
| Condition       | Very good condition; no chips, cracks or repairs. Complete with original base and certificate |