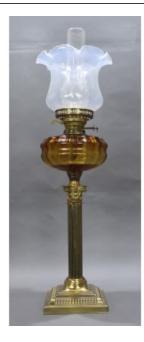

Treasure Trove Worcester 50 Barbourne Road, Worcester, Worcestershire WR1 1JA.

Victorian Brass Oil Lamp with Amber Font & Vaseline Glass Shade

£575.00

| Period    | Victorian, English                                                                                           |
|-----------|--------------------------------------------------------------------------------------------------------------|
| Design    | Fine large period Vaseline glass shade.<br>Amber font & heavy brass Corinthian<br>column base. Duplex burner |
| Width     | 18 cm / 7 in                                                                                                 |
| Height    | 75.5 cm / 29 3/4 in                                                                                          |
| Condition | Very good condition commensurate with age                                                                    |

Victorian Brass Oil Lamp with Amber Font & Vaseline Glass Shade