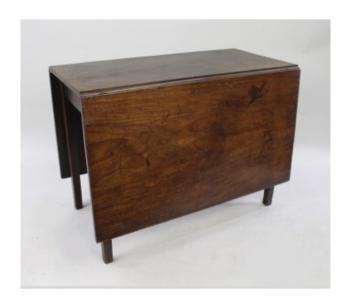

Treasure Trove Worcester 50 Barbourne Road, Worcester, Worcestershire WR1 1JA.

George III Oak Drop Leaf Dining Table £450.00

| Width                | 99 cm  | 39 in     |
|----------------------|--------|-----------|
| Length (leaves down) | 51 cm  | 20 in     |
| Length (extended)    | 158 cm | 62 1/4 in |
| Height               | 72 cm  | 28 1/4 in |

|           | Drop Leaf Table                            |
|-----------|--------------------------------------------|
| Period    | George III, English                        |
| Wood      | Oak                                        |
| Condition | Offered in fully original condition. Sound |
|           | structure. Age and wear to finish as       |
|           | pictured. Little bowing of leaves.         |

18th c. English dining table with large drop leaves.

Very heavy solid oak. A highly quality and true period English antique table

Offered in original condition; of sound structure and some wear

Treasure Trove Worcester 50 Barbourne Road, Worcester, Worcestershire WR1 1JA.