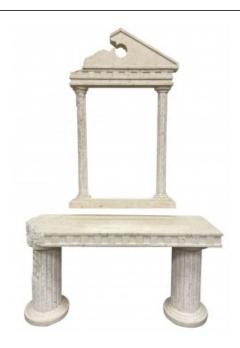

## Cast Classical Architectural Stone Effect Console Table & Mirror

Heavy and impressive architectural cast stone console table and mirror. Late 20th century. A great classical ruin look

The mirror of pediment form and the console table carried on two pedestals.

Measures 153 x 47 x 226 (height) cm

Very heavy and good quality.

Offered in good condition, few marks only in align with age.